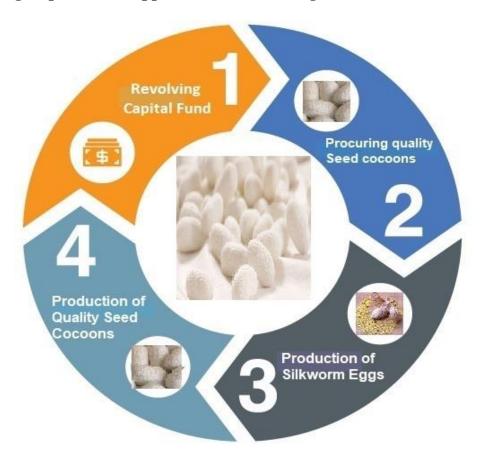

accordingly the actual cost for different Zones have been worked out.
- Two acres of chawki garden is essential in southern states for a CRC to rear 1.60 lakh dfls of chawki worms @ 5000 dfls / batch once in every 10 days interval with 32 batches per annum.
- One acres of chawki garden is essential in nontraditional states in rest of India for a CRC to rear minimum of 0.40 lakh dfls of chawki worms @ 5000 dfls / batch with 8 batches per annum in 4 rearing crop seasons.
- The CRC should be registered with Central Silk Board as per the Seed Act.
- CRC building should be constructed as per the prescribed design and specification.
- The beneficiaries details should be furnished as per DBT norms.

#### III: SEED ORGANIZATION

#### 1. Revolving Capital fund support for State Grainages and RSPs



| 1 | Name of the scheme              | Revolving Capital fund support for State Grainages and RSPs                                                                                                                                                                  |
|---|---------------------------------|------------------------------------------------------------------------------------------------------------------------------------------------------------------------------------------------------------------------------|
| 2 | Brief description of the scheme | Working capital fund will be provided to existing State grainages and Registered Seed Producers (RSP) for procuring quality seed cocoons and necessary chemicals used in the process of production of quality silkworm eggs. |
| 3 | Ben