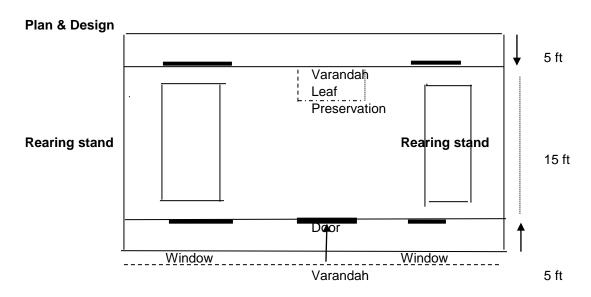

th Brick with cement: sand mortar</li> <li>Roof: C.G.I.Sheet, Zinc Sheet, or roof stone sheet (2'X2'), thatch grass or other similar material rested on wooden / Bamboo frames</li> <li>False Ceiling: Wooden/ Bamboo framing with bamboo mesh/ foam supported with wire mesh/asbestos</li> <li>No of door: one (Z TYPE double panel)- (6' X 3' 5")</li> <li>Windows: 4 Nos. wooden (4'x3')</li> <li>Rearing Houses should be constructed as per the prescribed designs, but material usage is as per discretion of implementing Agency and size of the rearing house to support disinfection and hygiene management.</li> <li>Each State to ensure construction of rearing houses with uniform design and elevations.</li> <li>The beneficiaries details should be furnished as per DBT norms.</li> </ul> |  |  |  |  |  |  |



15 ft **Tentative Plan of Eri Rearing House** 

- 5. Supply of Rearing Appliances including improved mountages ( Rotary) for quality cocoon production -
- 5.1 Rearing and Mounting Equipment to Mulberry Silkworm Rearers



| Name of the Supply of Rearing Appliances including |                          |     |      |                                            |        |          | ding in | nprov             | ved mo  | untag       | ges     |                   |
|----------------------------------------------------|--------------------------|-----|------|--------------------------------------------|--------|----------|---------|-------------------|---------|-------------|---------|-------------------|
| 1                                                  | scheme                   | (R  |