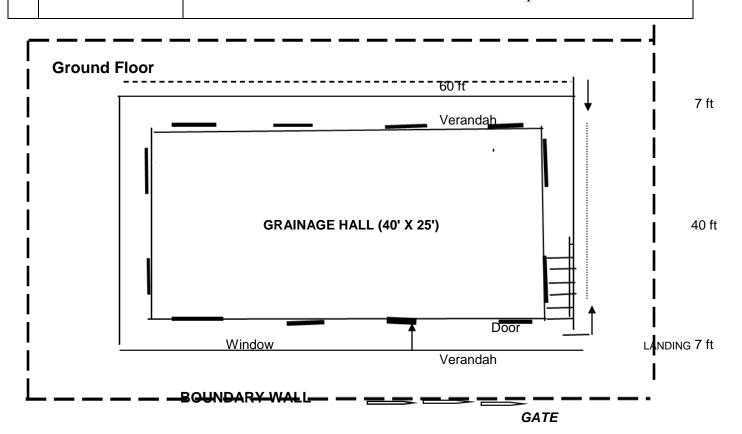

ick, mortar and RCC roof.
- Separate provision for oviposition, moth examination, egg washing, office room etc.in the building
- Provision for storage of water, drainage of water, vacant space etc
- Capacity to preserve 1.5 lakh seed cocoons and to produce 25,000 dfls/ year
- Non eroding Corpus Fund to be maintained in Bank and used only for the purpose of purchase of seed cocoons. Cost of cocoons to be recoverd from Sale proceed of Seed and to be deposited back in the Bank.
- Non eroding Corpus Fund to be maintained in Bank and used only for the purpose of purchase of seed cocoons. Cost of seed to be charged from Farmers and amount equal to cost of seed cocoons to be deposited back in the Bank to maintain the corpus fund.
- The beneficiaries details should be furnished as per DBT norms.



#### **B. First Floor**



#### **ON GROUND FLOOR**



**TOILET & GENERATOR ROOM** 

**SEPTIC TANK AND SOAK PIT** 

**TESTING PLATFORM** 

## 8. Assistance to Adopted Vanya Seed Rearers for development/ maintenance of Chawki garden



| 1 | Name of the scheme                                   | Assistance to Adopted Vanya Seed Rearers for development/<br>maintenance of Chawki garden (Spacing- 1.8m x 1.8m [310<br>plants])                                                                                                   |                                                                          |      |          |      |               |  |
|---|------------------------------------------------------|----------------------------------------------------------------------------------------------