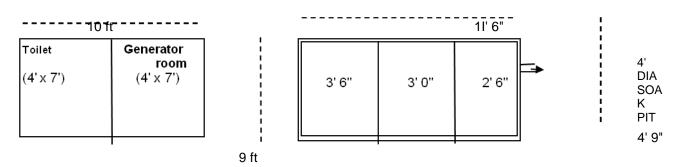

osition, moth examination, egg washing, office room etc.in the building
- Provision for storage of water, drainage of water, vacant space etc
- Capacity to preserve 1.5 lakh seed cocoons and to produce 25,000 dfls/ year
- Non eroding Corpus Fund to be maintained in Bank and used only for the purpose of purchase of seed cocoons. Cost of cocoons to be recoverd from Sale proceed of Seed and to be deposited back in the Bank.
- Non eroding Corpus Fund to be maintained in Bank and used only for the purpose of purchase of seed cocoons. Cost of seed to be charged from Farmers and amount equal to cost of seed cocoons to be deposited back in the Bank to maintain the corpus fund.
- The beneficiaries details should be furnished as per DBT norms.



#### **B. First Floor**



#### **ON GROUND FLOOR**



**TOILET & GENERATOR ROOM** 

**SEPTIC TANK AND SOAK PIT** 

**TESTING PLATFORM** 

## 8. Assistance to Adopted Vanya Seed Rearers for development/ maintenance of Chawki garden



| 1 | Name of the scheme                                   | Assistance to Adopted Vanya Seed Rearers for development/<br>maintenance of Chawki garden (Spacing- 1.8m x 1.8m [310<br>plants])                                                                                                   |                                                                          |      |          |      |               |  |
|---|------------------------------------------------------|-----------------------------------------------------------------------------------------------------------------------------------------------------