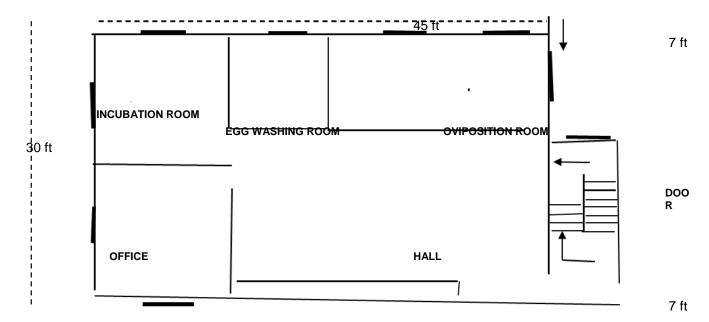

Separate provision for oviposition, moth examination, egg washing, office room etc.in the building
- Provision for storage of water, drainage of water, vacant space etc
- Capacity to preserve 1.5 lakh seed cocoons and to produce 25,000 dfls/ year
- Non eroding Corpus Fund to be maintained in Bank and used only for the purpose of purchase of seed cocoons. Cost of cocoons to be recoverd from Sale proceed of Seed and to be deposited back in the Bank.
- Non eroding Corpus Fund to be maintained in Bank and used only for the purpose of purchase of seed cocoons. Cost of seed to be charged from Farmers and amount equal to cost of seed cocoons to be deposited back in the Bank to maintain the corpus fund.
- The beneficiaries details should be furnished as per DBT norms.



#### **B. First Floor**



#### **ON GROUND FLOOR**



**TOILET & GENERATOR ROOM** 

**SEPTIC TANK AND SOAK PIT** 

**TESTING PLATFORM** 

## 8. Assistance to Adopted Vanya Seed Rearers for development/ maintenance of Chawki garden



| 1 | Name of the scheme                                   | Assistance to Adopted Vanya Seed Rearers for development/<br>maintenance of Chawki garden (Spacing- 1.8m x 1.8m [310<br>plants])                                                                                                   |                                                                          |      |          |      |               |  |
|---|------------------------------------------------------|-------------------------------------------------------------------------------------------------------------------------